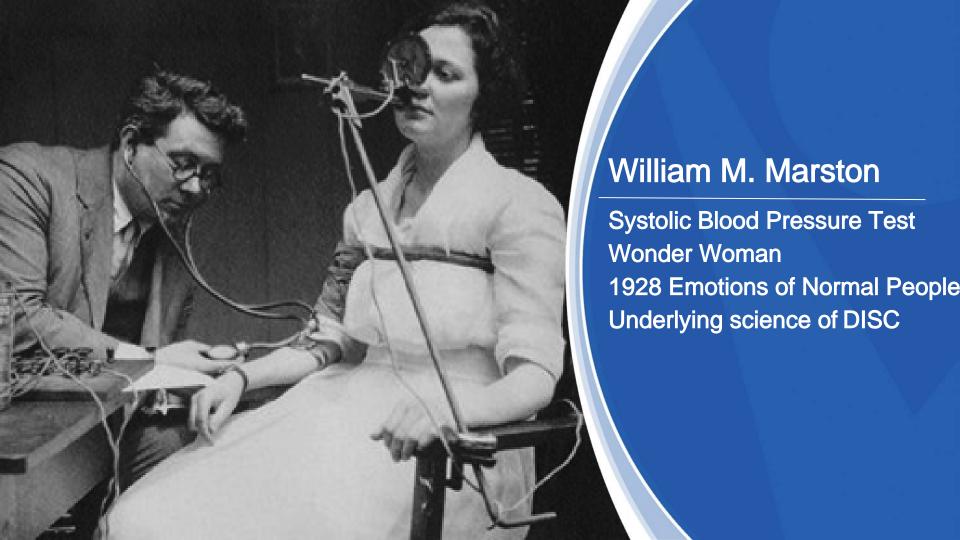

## Flourish Living in Your Strengths







#### Find Your Zone of Excellence

Maximize your strengths
Create stronger, collaborative teams











- Identify your core traits.
- Learn how to work in your zone of excellence.
- Determine who you can add to your network to create maximum productivity and minimal errors.
- Learn how to collaborate at a higher levels.
- Understand how your supervisor thinks
- Explore ways to improve communicate with your supervisor.

## The dots in action

# VOLUNTEER



#### Science or Shenanigans









Arnold S. Daniels- Pl

Predictive Index 1955
Free choice of adjectives

John P. Clever

Activity Vector Analysis 1948

Created DISC in 1956

Forced choice



#### Gary Walstrom

Worked at PI

Dr. Louis Janda Ph.D

**Psychometric Expert** 

1999-2004 Increase validity

Culture Index Launched 2004

In the process of new validity study

#### **Profile Overview**





## : The Statistical Bell Curve





### **Normative Line Location**







## Autonomy



## Autonomy

0 1 2 3 4 5 6 7 8 9 10

Selfless †

Agreeable

Want information

Consensus

Team Player

Harmony

**Build teams** 

Independent

**Proactive** 

Macro

Headstrong

**Driven** 

**Assertive** 

Vision





# Social-Ability



## Social-Ability

0 1 2 3 4 5 6 7 8 9 10

Reserved †

**Factual** 

Questioning

Introspective

Gua