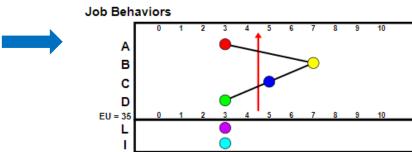

#### **Job Behaviors**

### Job Behaviors - Dots In Action

Who you are.

Snapshot in time.

### The dots in action

Look at your profile
Look at the profile of your supervisor
Zones of Excellence?
Challenges in communication?