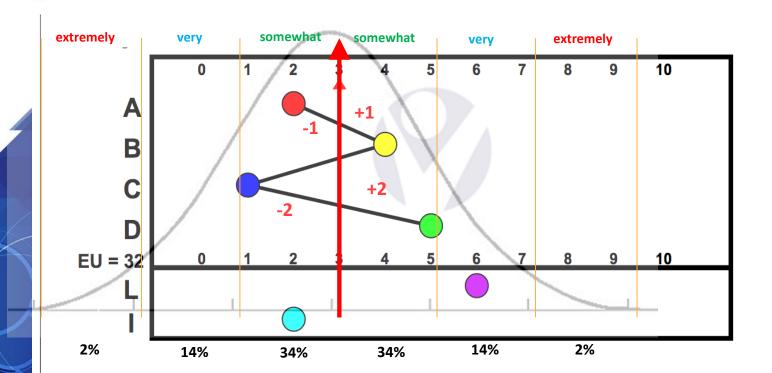

## The dots in action

### The dots in action

Look at your profile
Look at the profile of your supervisor
Zones of Excellence?
Challenges in communication?

# The dots in action